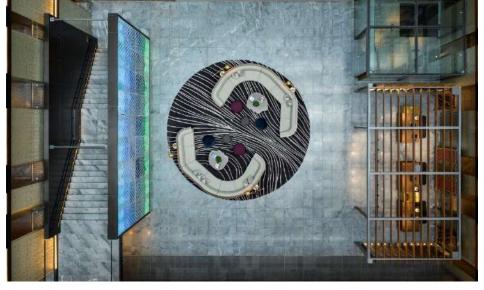

# Welcome

### TAMAKI HERENGA WAKA

Paying tribute to the local culture, the hotel is inspired by the  $M\bar{a}$  ori wharenui (house). Infusing local art and connecting with the local community to create an authentic Kiwi experience.





Welcome

## LOBBY & RECEPTION







# guest ROOMS

Stylish and spacious guest rooms







#### KING BED

Average size of room 47 sq. m / 506 sq. ft Twin bed configuration is available

#### KING BED WITH HARBOUR VIEW

Average size of room 47 sq. m / 506 sq. ft

Harbour views

Twin bed configuration available on request



#### TWIN BED

Average size of room 57 sq. m / 613 sq. ft

#### TWIN HARBOUR VIEW

Average size of room 57 sq. m / 613 sq. ft





#### KING BED DELUXE

#### KING BED WITH BALCONY

Average size of room 65 sq. m / 700 sq. ft

Average size of room 57 sq. m | 613 sq. ft Balcony 14 sq. m | 150 sq. ft





#### KING ROOF TOP BALCONY

# KING ROOF TOP BALCONY HARBOUR VIEW

Average size of room 60 sq. m | 645 sq. ft With a balcony 14 sq. m | 151 sq. ft

Average size of room 6