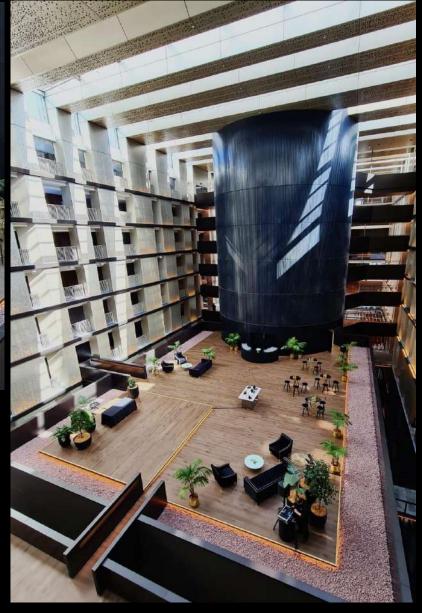

sq. m / 797 sq. ft

Harbour view

Connecting room available



#### **CHAIRMAN'S SUITE**

Rooftop

Average size of Suite 141 sq. m / 1518 sq. ft
With large balcony 106 sq. m / 1141 sq. ft
Harbour and city view
Connecting room available



#### PRESIDENTIAL SUITE

#### Rooftop

Average size of Suite 245 sq. m / 2637 sq. feet
Large balcony 125 sq. m / 1345 sq. feet
Harbour and city views
Connecting room available
Private elevator
Baby grand piano
Internal open air terrace































# THE HARBOUR ROOM Size: 326 sq. m / 3510 sq. ft

- Overlooking the Harbour and City Skyline
- Room can be split into three event spaces
- Ceremony Garden or Loft Kitchen available as pre-function space











- Pre-function space
- Internal atrium
- Natural light from skylights overhead







Size: 228 sq. m / 2554 sq. ft

- Pre-function space 53 sq. m / 570 sq. ft
- Full kitchen attached to function space
- Corner views Harbour and City Skyline
- Built in state-of-the-art AV







- Pre-function space (77 sq. m / 829 sq. ft)
- Full Kitchen in pre-function space
- Corner views Harbour and City Skyline
- External terrace available
- Lobby Level
- Built in state-of-the-art AV









## THE BOARDROOM Size: 69 sq. m / 742 sq. ft Corner views Harbour and City Skyline External terrace

- Built in state-of-the-art AV







### WAKA ROOFTOP Size: 195 sq. m / 2100 sq. ft

- Corner views of the Marina and City Skyline
- Rooftop space with external open air terrace
- Built in state-of-the-art AV







# The Spa

**FACILITIES** 

Fully equipped Fitness Centre
25m Infinity Pool
I