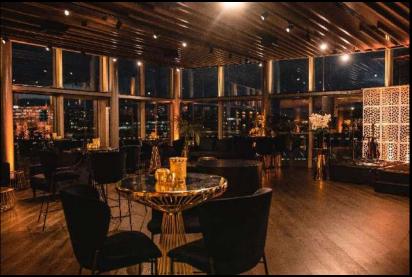

### WAKA ROOFTOP Size: 195 sq. m / 2100 sq. ft

- Corner views of the Marina and City Skyline
- Rooftop space with external open air terrace
- Built in state-of-the-art AV