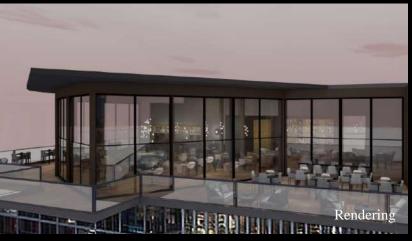

3510 sq. ft

- Overlooking the Harbour and City Skyline
- Room can be split into three event spaces
- Ceremony Garden or Loft Kitchen available as pre-function space











- Pre-function space
- Internal atrium
- Natural light from skylights overhead







Size: 228 sq. m / 2554 sq. ft

- Pre-function space 53 sq. m / 570 sq. ft
- Full kitchen attached to function space
- Corner views Harbour and City Skyline
- Built in state-of-the-art AV







- Pre-function space (77 sq. m / 829 sq. ft)
- Full Kitchen in pre-function space
- Corner views Harbour and City Skyline
- External terrace available
- Lobby Level
- Built in state-of-the-art AV









## THE BOARDROOM Size: 69 sq. m / 742 sq. ft Corner views Harbour and City Skyline External terrace

- Built in state-of-the-art AV







### WAKA ROOFTOP Size: 195 sq. m / 2100 sq. ft

- Corner views of the Marina and City Skyline
- Rooftop space with external open air terrace
- Built in state-of-the-art AV







# The Spa

**FACILITIES** 

Fully equipped Fitness Centre
25m Infinity Pool
Indoor Hydrotherapy
Seven treatment rooms including couples suite
Steam Room & Himalayan Salt Sauna
Expansive outdoor terrace



Links: <a href="Photos">Photos</a> / <a href="Video Content">Video Content</a>

PARK HYATT AUCKLAND $^{\text{m}}$