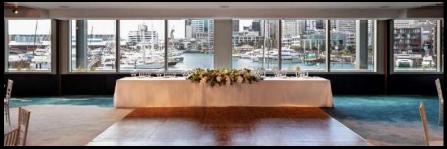

# THE HARBOUR ROOM Size: 326 sq. m / 3510 sq. ft

- Overlooking the Harbour and City Skyline
- Room can be split into three event spaces
- Ceremony Garden or Loft Kitchen available as pre-function space