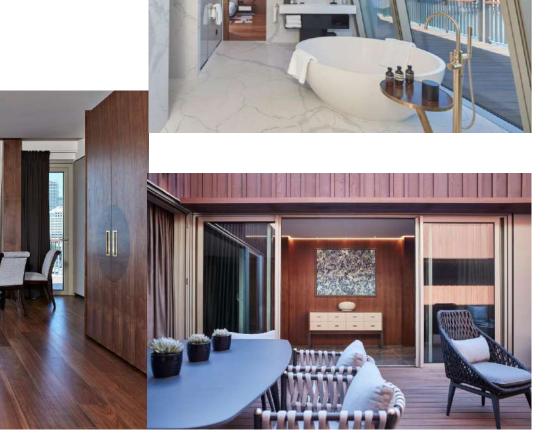

# guest ROOMS

Stylish and spacious guest rooms

#### Corner Suite

Average size of Suite 120 sq. m / 1290 sq. ft With a balcony 74 sq. m / 797 sq. ft

Harbour view

Connecting room available

#### **CHAIRMAN'S SUITE**

Rooftop

Average size of Suite 141 sq. m / 1518 sq. ft
With large balcony 106 sq. m / 1141 sq. ft
Harbour and city view
Connecting room available