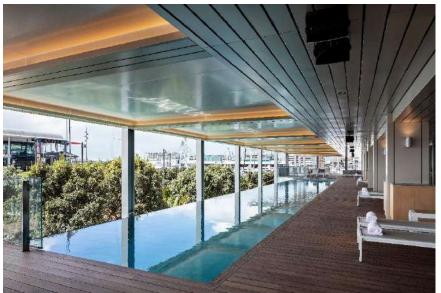

# The Spa

**FACILITIES** 

Fully equipped Fitness Centre
25m Infinity Pool
Indoor Hydrotherapy
Seven treatment rooms including couples suite
Steam Room & Himalayan Salt Sauna
Expansive outdoor terrace

Links: <a href="Photos">Photos</a> / <a href="Video Content">Video Content</a>