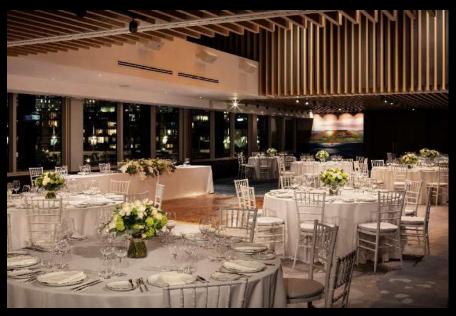

# THE HARBOUR ROOM Size: 326 sq. m / 3510 sq. ft

- Overlooking the Harbour and City Skyline
- Room can be split into three event spaces
- Ceremony Garden or Loft Kitchen available as pre-function space

- Pre-function space
- Internal atrium
- Natural light from skylights overhead

Size: 228 sq. m / 2554 sq. ft

- Pre-function space 53 sq. m / 570 sq. ft
- Full kitchen attached to function space
- Corner views Harbour and City Skyline
- Built in state-of-the-art AV