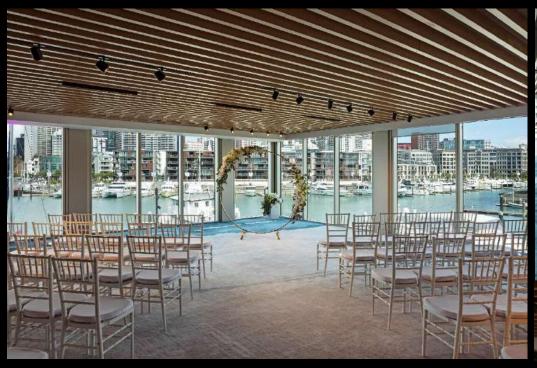

# THE HARBOUR ROOM Size: 326 sq. m / 3510 sq. ft

- Overlooking the Harbour and City Skyline
- Room can be split into three event spaces
- Ceremony Garden or Loft Kitchen available as pre-function space