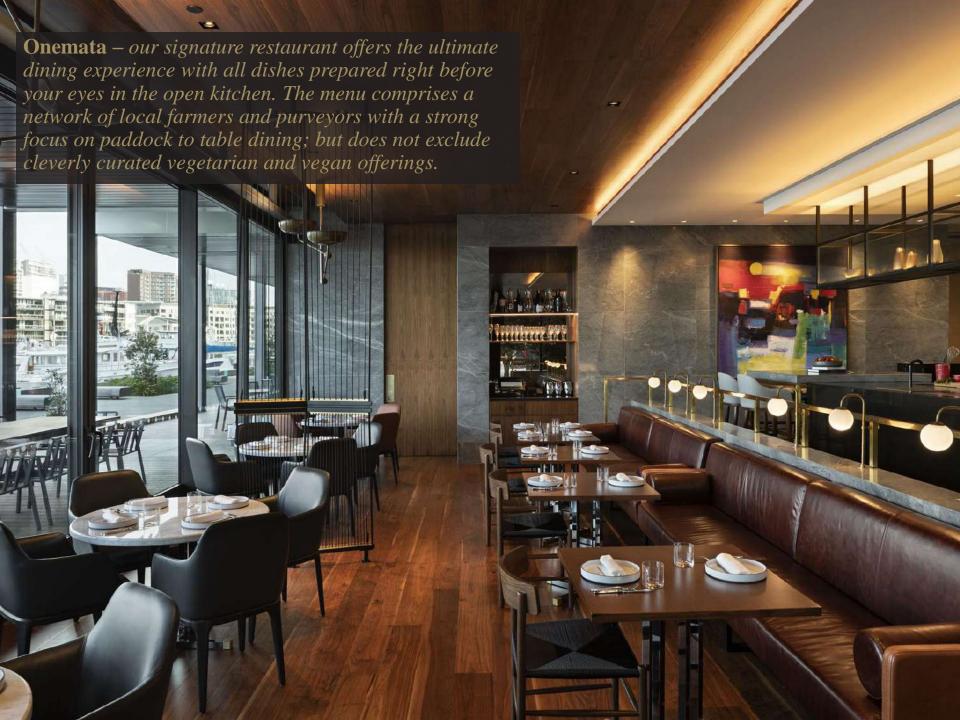

e 71 sq. m / 765 sq. ft With a balcony 8 sq. m / 86 sq. ft





#### **HARBOUR SUITE**

Average size of Suite 71 sq. m / 765 sq. ft With a balcony 8 sq. m / 86 sq. ft Harbour view









#### **EXECUTIVE ROOFTOP SUITE**

#### Corner Suite

Average size of Suite 120 sq. m / 1290 sq. ft With a balcony 74 sq. m / 797 sq. ft

Harbour view

Connecting room available



#### **CHAIRMAN'S SUITE**

Rooftop

Average size of Suite 141 sq. m / 1518 sq. ft
With large balcony 106 sq. m / 1141 sq. ft
Harbour and city view
Connecting room available



#### PRESIDENTIAL SUITE

#### Rooftop

Average size of Suite 245 sq. m / 2637 sq. feet
Large balcony 125 sq. m / 1345 sq. feet
Harbour and city views
Connecting room available
Private elevator
Baby grand piano
Internal open air terrace































# THE HARBOUR ROOM Size: 326 sq. m / 3510 sq. ft

- Overlooking the Harbour and City Skyline
- Room can be split into three event spaces
- Ceremony Garden or Loft Kitchen available as pre-function space











- Pre-function space
- Internal atrium
- Natural light from skylights overhead







Size: 228 sq. m / 2554 sq. ft

- Pre-function space 53 sq. m / 570 sq. ft
- Full kitchen attached to function space
- Corner views Harbour and City Skyline
- Built in state-of-the-art AV







- Pre-function space (77 sq. m / 829 sq. ft)
- Full Kitchen in pre-function space
- Corner views Harbour and City Skyline
- External terrace available
- Lobby Level
- Built in state-of-the-art AV









## THE BOARDROOM Size: 69 sq. m / 742 sq. ft Corner views Harbour and City Skyline Extern