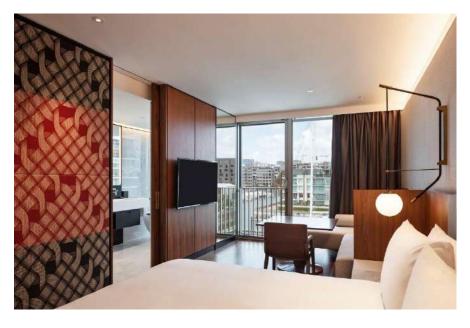

#### KING BED WITH HARBOUR VIEW

Average size of room 47 sq. m / 506 sq. ft

Harbour views

Twin bed configuration available on request

#### KING BED WITH BALCONY

Average size of room 65 sq. m / 700 sq. ft

Average size of room 57 sq. m | 613 sq. ft Balcony 14 sq. m | 150 sq. ft