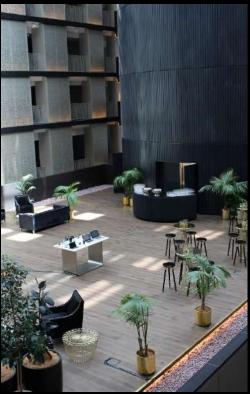

#### Corner Suite

Average size of Suite 120 sq. m / 1290 sq. ft With a balcony 74 sq. m / 797 sq. ft

Harbour view

Connecting room available



#### **CHAIRMAN'S SUITE**

Rooftop

Average size of Suite 141 sq. m / 1518 sq. ft
With large balcony 106 sq. m / 1141 sq. ft
Harbour and city view
Connecting room available



#### PRESIDENTIAL SUITE

#### Rooftop

Average size of Suite 245 sq. m / 2637 sq. feet
Large balcony 125 sq. m / 1345 sq. feet
Harbour and city views
Connecting room available
Private elevator
Baby grand piano
Internal open air terrace































# THE HARBOUR ROOM Size: 326 sq. m / 3510 sq. ft

- Overlooking the Harbour and City Skyline
- Room can be split into three event spaces
- Ceremony Garden or Loft Kitchen available as pre-function space











- Pre-function space
- Internal atrium
- Natural light from skylights overhead







Size: 228 sq. m / 2554 sq. ft

- Pre-function space 53 sq. m / 570 sq. ft
- Full kitchen attached to function space
- Corner views Harbour and City Skyline
- Built in state-of-the-art AV







- Pre-function space (77 sq. m / 829 sq. ft)
- Full Kitchen in pre-function space
- Corner views Harbour and City Skyline
- External terrace available
- Lobby Level
- Built in state-of-the-art AV









## THE BOARDROOM Size: 69 sq. m / 742 sq. ft Corner views Harbour and City Skyline External terrace

- Built in state-of-the-art AV







### WAKA ROOFTOP Size: 195 sq. m / 2100 sq. ft

- Corner views of the Marina and City Skyline
- Rooftop space with external open air terrace
- Built in state-of-the-art AV