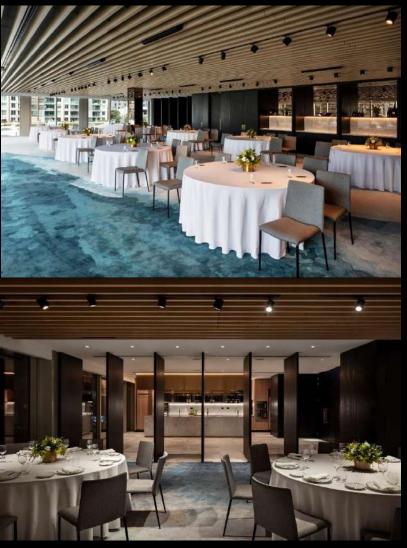

# THE HARBOUR ROOM Size: 326 sq. m / 3510 sq. ft

- Overlooking the Harbour and City Skyline
- Room can be split into three event spaces
- Ceremony Garden or Loft Kitchen available as pre-function space

- Pre-function space
- Internal atrium
- Natural light from skylights overhead

Size: 228 sq. m / 2554 sq. ft

- Pre-function space 53 sq. m / 570 sq. ft
- Full kitchen attached to function space
- Corner views Harbour and City Skyline
- Built in state-of-the-art AV

- Pre-function space (77 sq. m / 829 sq. ft)
- Full Kitchen in pre-function space
- Corner views Harbour and City Skyline
- External terrace available
- Lobby Level
- Built in state-of-the-art AV