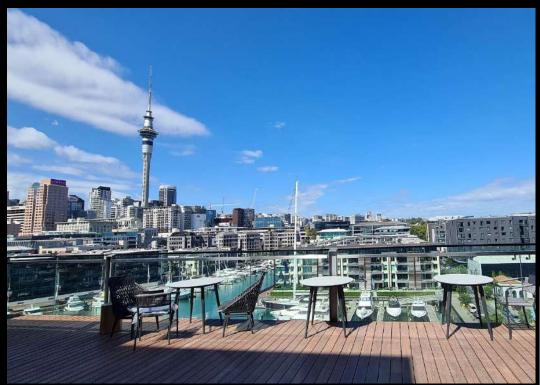

### WAKA ROOFTOP Size: 195 sq. m / 2100 sq. ft

- Corner views of the Marina and City Skyline
- Rooftop space with external open air terrace
- Built in state-of-the-art AV