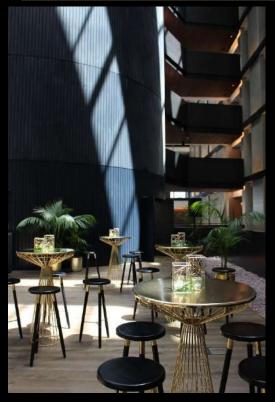

*

#### Corner Suite

Average size of Suite 120 sq. m / 1290 sq. ft With a balcony 74 sq. m / 797 sq. ft

Harbour view

Connecting room available



#### **CHAIRMAN'S SUITE**

Rooftop

Average size of Suite 141 sq. m / 1518 sq. ft
With large balcony 106 sq. m / 1141 sq. ft
Harbour and city view
Connecting room available



#### PRESIDENTIAL SUITE

#### Rooftop

Average size of Suite 245 sq. m / 2637 sq. feet
Large balcony 125 sq. m / 1345 sq. feet
Harbour and city views
Connecting room available
Private elevator
Baby grand piano
Internal open air terrace































# THE HARBOUR ROOM Size: 326 sq. m / 3510 sq. ft

- Overlooking the Harbour and City Skyline
- Room can be split into three event spaces
- Ceremony Garden or Loft Kitchen available as pre-function space











- Pre-function space
- Internal atrium
- Natural light from skylights overhead







Size: 228 sq. m / 2554 sq. ft

- Pre-function space 53 sq. m / 570 sq. ft
- Full kitchen attached to function space
- Corner views Harbour and City Skyline
- Built in state-of-the-art AV







- Pre-function space (77 sq. m / 829 sq. ft)
- Full Kitchen in pre-function space
- Corner views Harbour and City Skyline
- External terrace available
- Lobby Level
- Built in state-of-the-art AV









## THE BOARDROOM Size: 69 sq. m / 742 sq. ft Corner views Harbour and City Skyline External terrace

- Built in state-of-the-art AV







### WAKA ROOFTOP Size: 195 sq. m / 2100 sq. ft

- Corner views of the Marina and City Skyline
- Rooftop space with external open air terrace
- Built in state-of-the-art A