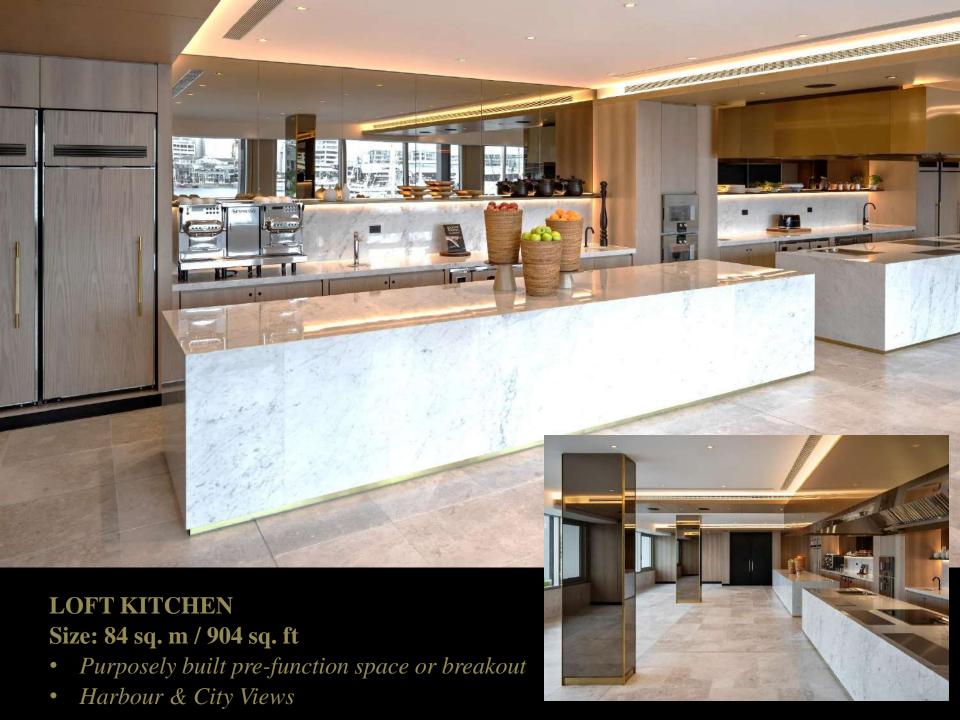

# THE HARBOUR ROOM Size: 326 sq. m / 3510 sq. ft

- Overlooking the Harbour and City Skyline
- Room can be split into three event spaces
- Ceremony Garden or Loft Kitchen available as pre-function space