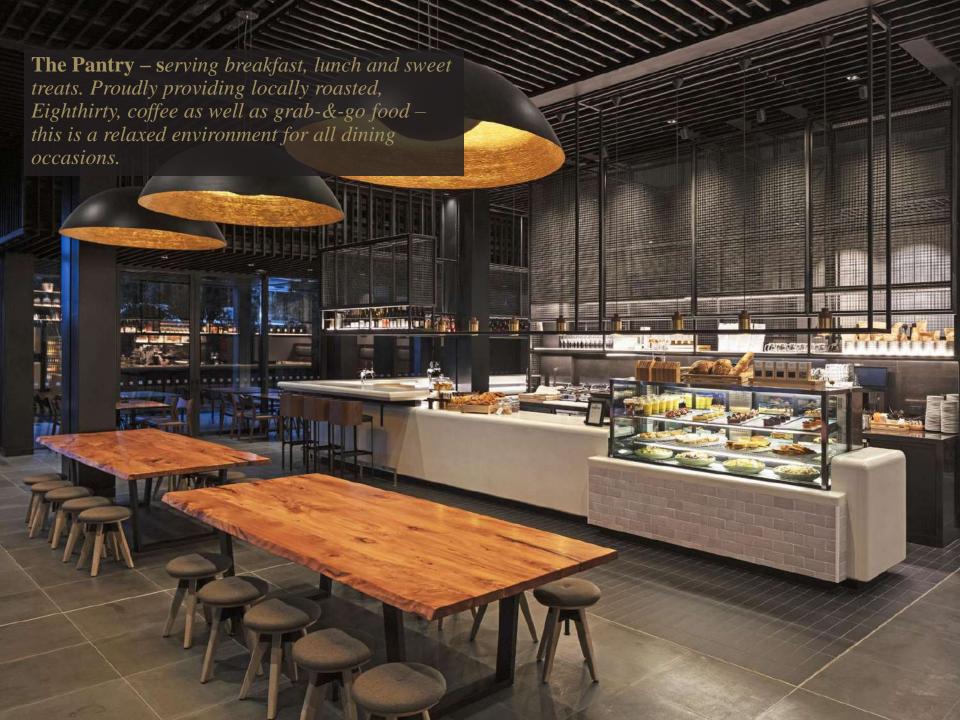

ite 71 sq. m / 765 sq. ft With a balcony 8 sq. m / 86 sq. ft





#### **HARBOUR SUITE**

Average size of Suite 71 sq. m / 765 sq. ft With a balcony 8 sq. m / 86 sq. ft Harbour view









#### **EXECUTIVE ROOFTOP SUITE**

#### Corner Suite

Average size of Suite 120 sq. m / 1290 sq. ft With a balcony 74 sq. m / 797 sq. ft

Harbour view

Connecting room available



#### **CHAIRMAN'S SUITE**

Rooftop

Average size of Suite 141 sq. m / 1518 sq. ft
With large balcony 106 sq. m / 1141 sq. ft
Harbour and city view
Connecting room available



#### PRESIDENTIAL SUITE

#### Rooftop

Average size of Suite 245 sq. m / 2637 sq. feet
Large balcony 125 sq. m / 1345 sq. feet
Harbour and city views
Connecting room available
Private elevator
Baby grand piano
Internal open air terrace































# THE HARBOUR ROOM Size: 326 sq. m / 3510 sq. ft

- Overlooking the Harbour and City Skyline
- Room can be split into three event spaces
- Ceremony Garden or Loft Kitchen available as pre-function space











- Pre-function space
- Internal atrium
- Natural light from skylights overhead







Size: 228 sq. m / 2554 sq. ft

- Pre-function space 53 sq. m / 570 sq. ft
- Full kitchen attached to function space
- Corner views Harbour and City Skyline
- Built in state-of-the-art AV







- Pre-function space (77 sq. m / 829 sq. ft)
- Full Kitchen in pre-function space
- Corner views Harbour and City Skyline
- External terrace available
- Lobby Level
- Built in state-of-the-art AV









## THE BOARDROOM Size: 69 sq. m / 742 sq. ft Corner views Harbour and City Skyline Exte