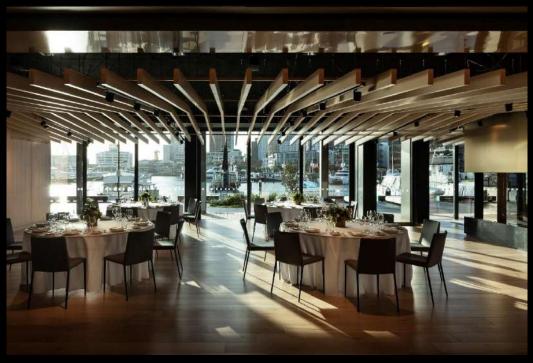

# THE HARBOUR ROOM Size: 326 sq. m / 3510 sq. ft

- Overlooking the Harbour and City Skyline
- Room can be split into three event spaces
- Ceremony Garden or Loft Kitchen available as pre-function space

- Pre-function space
- Internal atrium
- Natural light from skylights overhead

Size: 228 sq. m / 2554 sq. ft

- Pre-function space 53 sq. m / 570 sq. ft
- Full kitchen attached to function space
- Corner views Harbour and City Skyline
- Built in state-of-the-art AV

- Pre-function space (77 sq. m / 829 sq. ft)
- Full Kitchen in pre-function space
- Corner views Harbour and City Skyline
- External terrace available
- Lobby Level
- Built in state-of-the-art AV