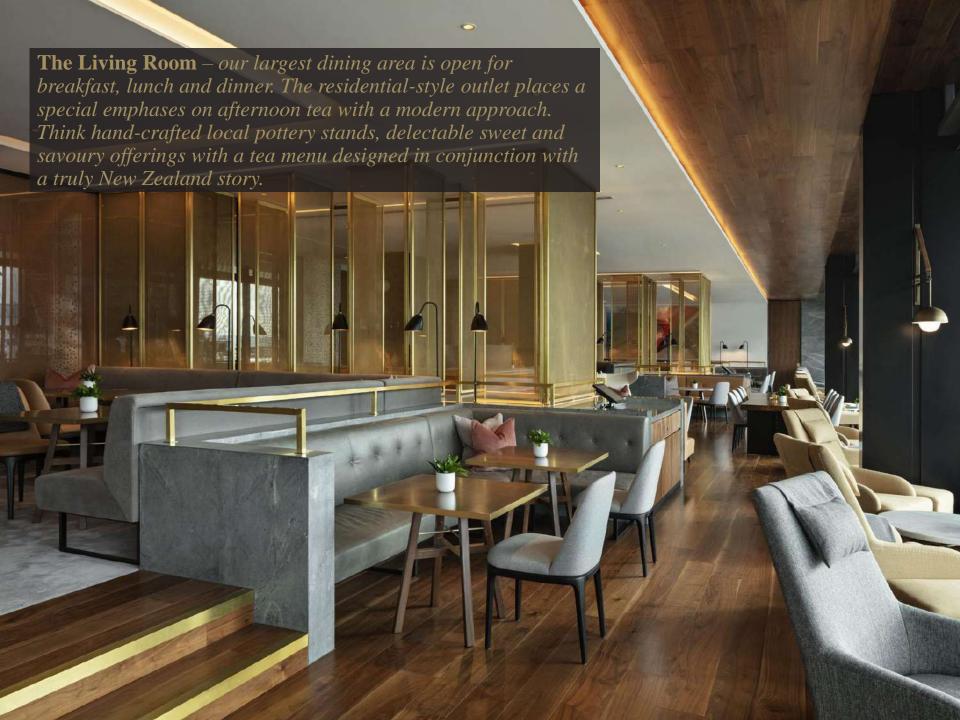

71 sq. m / 765 sq. ft With a balcony 8 sq. m / 86 sq. ft





#### **HARBOUR SUITE**

Average size of Suite 71 sq. m / 765 sq. ft With a balcony 8 sq. m / 86 sq. ft Harbour view









#### **EXECUTIVE ROOFTOP SUITE**

#### Corner Suite

Average size of Suite 120 sq. m / 1290 sq. ft With a balcony 74 sq. m / 797 sq. ft

Harbour view

Connecting room available



#### **CHAIRMAN'S SUITE**

Rooftop

Average size of Suite 141 sq. m / 1518 sq. ft
With large balcony 106 sq. m / 1141 sq. ft
Harbour and city view
Connecting room available



#### PRESIDENTIAL SUITE

#### Rooftop

Average size of Suite 245 sq. m / 2637 sq. feet
Large balcony 125 sq. m / 1345 sq. feet
Harbour and city views
Connecting room available
Private elevator
Baby grand piano
Internal open air terrace































# THE HARBOUR ROOM Size: 326 sq. m / 3510 sq. ft

- Overlooking the Harbour and City Skyline
- Room can be split into three event spaces
- Ceremony Garden or Loft Kitchen available as pre-function space











- Pre-function space
- Internal atrium
- Natural light from skylights overhead







Size: 228 sq. m / 2554 sq. ft

- Pre-function space 53 sq. m / 570 sq. ft
- Full kitchen attached to function space
- Corner views Harbour and City Skyline
- Built in state-of-the-art AV







- Pre-function space (77 sq. m / 829 sq. ft)
- Full Kitchen in pre-function space
- Corner views Harbour and City Skyline
- External terrace available
- Lobby Level
- Built in state-of-the-art AV









## THE BOARDROOM Size: 69 sq. m / 742 sq. ft Corner views Harbour and City Skyline External