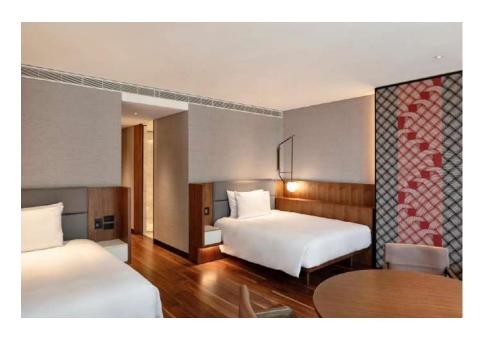

#### TWIN BED

Average size of room 57 sq. m / 613 sq. ft

#### TWIN HARBOUR VIEW

Average size of room 57 sq. m / 613 sq. ft