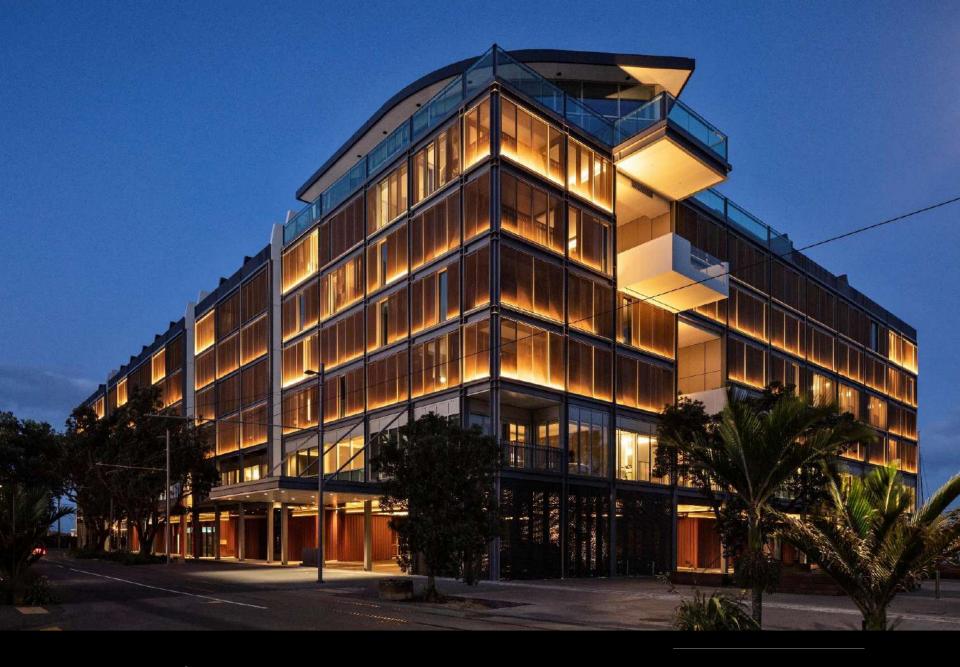

rner views Harbour and City Skyline
- Built in state-of-the-art AV







- Pre-function space (77 sq. m / 829 sq. ft)
- Full Kitchen in pre-function space
- Corner views Harbour and City Skyline
- External terrace available
- Lobby Level
- Built in state-of-the-art AV









## THE BOARDROOM Size: 69 sq. m / 742 sq. ft Corner views Harbour and City Skyline External terrace

- Built in state-of-the-art AV







### WAKA ROOFTOP Size: 195 sq. m / 2100 sq. ft

- Corner views of the Marina and City Skyline
- Rooftop space with external open air terrace
- Built in state-of-the-art AV







# The Spa

**FACILITIES** 

Fully equipped Fitness Centre
25m Infinity Pool
Indoor Hydrotherapy
Seven treatment rooms including couples suite
Steam Room & Himalayan Salt Sauna
Expansive outdoor terrace



Links: <a href="Photos">Photos</a> / <a href="Video Content">Video Content</a>

PARK HYATT AUCKLAND $^{\text{m}}$