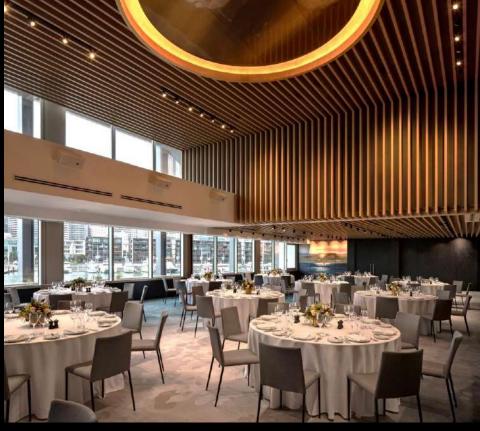

# THE HARBOUR ROOM Size: 326 sq. m / 3510 sq. ft

- Overlooking the Harbour and City Skyline
- Room can be split into three event spaces
- Ceremony Garden or Loft Kitchen available as pre-function space

- Pre-function space
- Internal atrium
- Natural light from skylights overhead

Size: 228 sq. m / 2554 sq. ft

- Pre-function space 53 sq. m / 570 sq. ft
- Full kitchen attached to function space
- Corner views Harbour and City Skyline
- Built in state-of-the-art AV