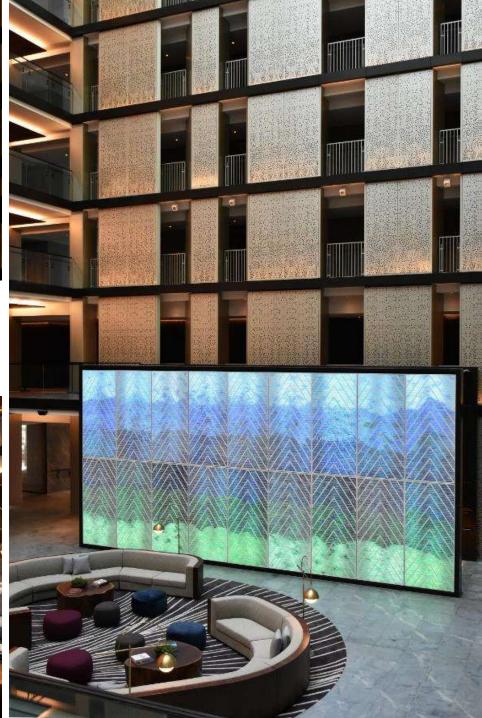

# Welcome

### TAMAKI HERENGA WAKA

Paying tribute to the local culture, the hotel is inspired by the  $M\bar{a}$  ori wharenui (house). Infusing local art and connecting with the local community to create an authentic Kiwi experience.





Welcome

## LOBBY & RECEPTION







# guest ROOMS

Stylish and spacious guest rooms







#### KING BED

Average size of room 47 sq. m / 506 sq. ft Twin bed configuration is available

#### KING BED WITH HARBOUR VIEW

Average size of room 47 sq. m / 506 sq. ft

Harbour views

Twin bed configuration available on request



#### TWIN BED

Average size of room 57 sq. m / 613 sq. ft

#### TWIN HARBOUR VIEW

Average size of room 57 sq. m / 613 sq. ft





#### KING BED DELUXE

#### KING BED WITH BALCONY

Average size of room 65 sq. m / 700 sq. ft

Average size of room 57 sq. m | 613 sq. ft Balcony 14 sq. m | 150 sq. ft





#### KING ROOF TOP BALCONY

# KING ROOF TOP BALCONY HARBOUR VIEW

Average size of room 60 sq. m | 645 sq. ft With a balcony 14 sq. m | 151 sq. ft

Average size of room 60 sq. m | 645 sq. ft With a balcony