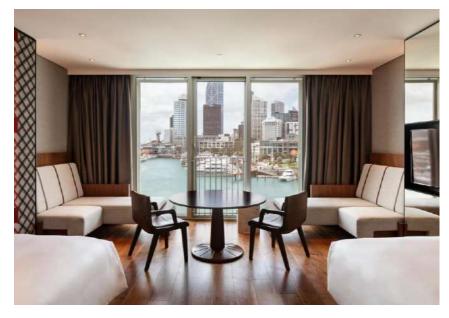

#### KING BED WITH HARBOUR VIEW

Average size of room 47 sq. m / 506 sq. ft

Harbour views

Twin bed configuration available on request

#### TWIN HARBOUR VIEW

Average size of room 57 sq. m / 613 sq. ft