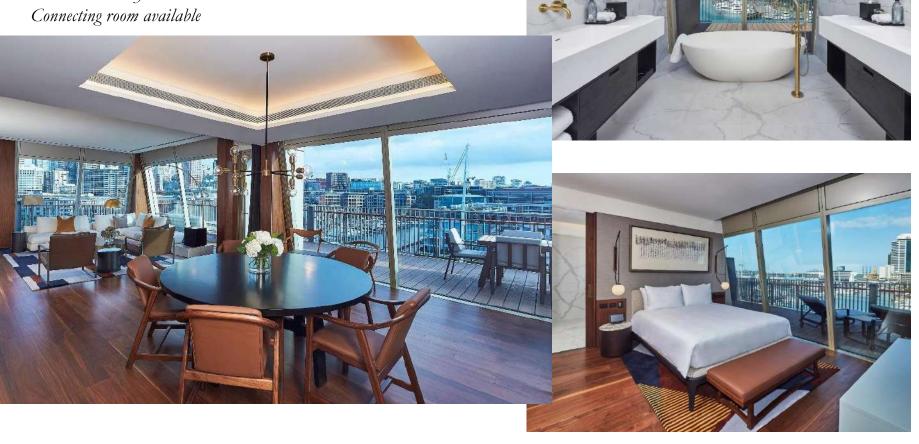

#### Rooftop

Average size of Suite 245 sq. m / 2637 sq. feet
Large balcony 125 sq. m / 1345 sq. feet
Harbour and city views
Connecting room available
Private elevator
Baby grand piano
Internal open air terrace