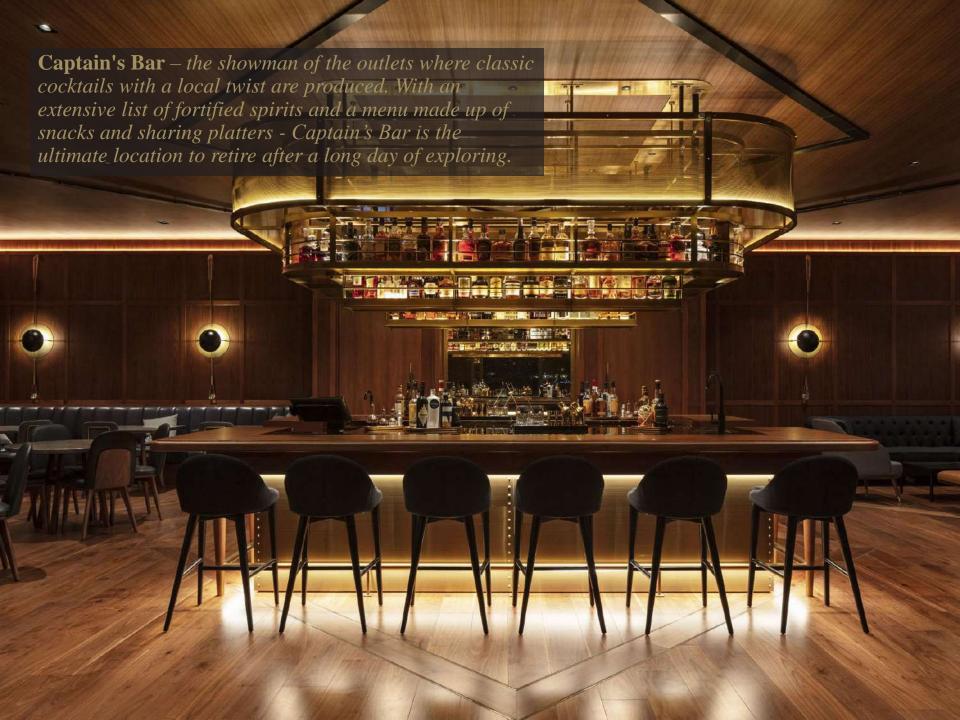

sq. m / 765 sq. ft With a balcony 8 sq. m / 86 sq. ft





#### **HARBOUR SUITE**

Average size of Suite 71 sq. m / 765 sq. ft With a balcony 8 sq. m / 86 sq. ft Harbour view









#### **EXECUTIVE ROOFTOP SUITE**

#### Corner Suite

Average size of Suite 120 sq. m / 1290 sq. ft With a balcony 74 sq. m / 797 sq. ft

Harbour view

Connecting room available



#### **CHAIRMAN'S SUITE**

Rooftop

Average size of Suite 141 sq. m / 1518 sq. ft
With large balcony 106 sq. m / 1141 sq. ft
Harbour and city view
Connecting room available



#### PRESIDENTIAL SUITE

#### Rooftop

Average size of Suite 245 sq. m / 2637 sq. feet
Large balcony 125 sq. m / 1345 sq. feet
Harbour and city views
Connecting room available
Private elevator
Baby grand piano
Internal open air terrace































# THE HARBOUR ROOM Size: 326 sq. m / 3510 sq. ft

- Overlooking the Harbour and City Skyline
- Room can be split into three event spaces
- Ceremony Garden or Loft Kitchen available as pre-function space











- Pre-function space
- Internal atrium
- Natural light from skylights overhead







Size: 228 sq. m / 2554 sq. ft

- Pre-function space 53 sq. m / 570 sq. ft
- Full kitchen attached to function space
- Corner views Harbour and City Skyline
- Built in state-of-the-art AV







- Pre-function space (77 sq. m / 829 sq. ft)
- Full Kitchen in pre-function space
- Corner views Harbour and City Skyline
- External terrace available
- Lobby Level
- Built in state-of-the-art AV









## THE BOARDROOM Size: 69 sq. m / 742 sq. ft Corner views Harbour and City Skyline External t