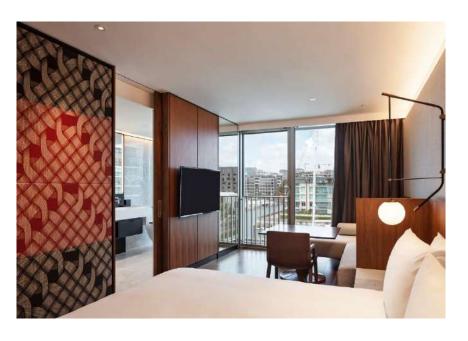

#### KING BED WITH HARBOUR VIEW

Average size of room 47 sq. m / 506 sq. ft

Harbour views

Twin bed configuration available on request