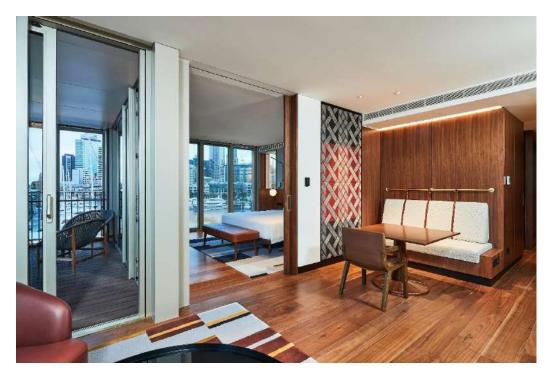

#### PARK SUITE

Average size of Suite 71 sq. m / 765 sq. ft With a balcony 8 sq. m / 86 sq. ft

#### **HARBOUR SUITE**

Average size of Suite 71 sq. m / 765 sq. ft With a balcony 8 sq. m / 86 sq. ft Harbour view