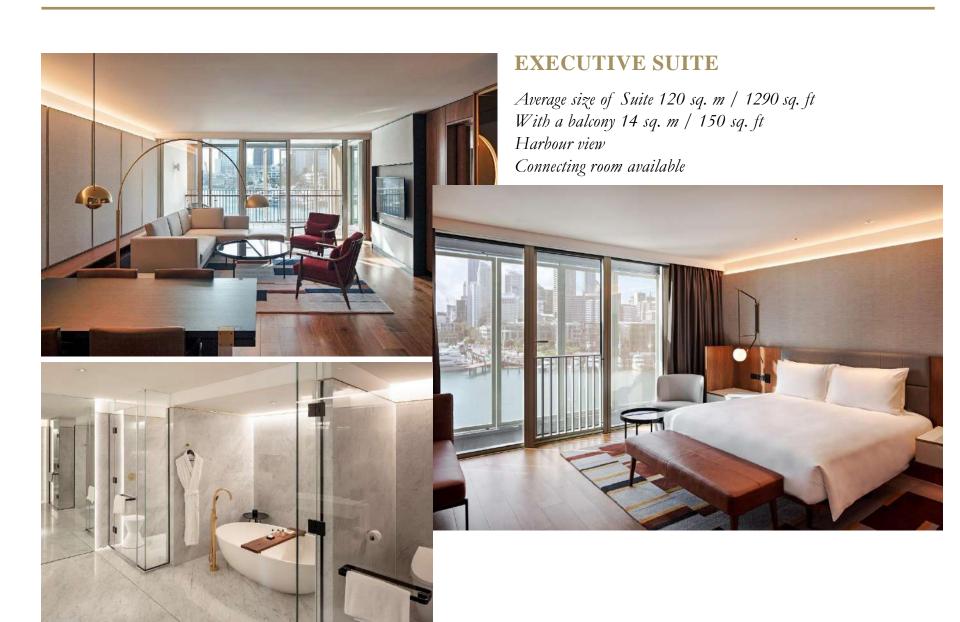

#### Corner Suite

Average size of Suite 120 sq. m / 1290 sq. ft With a balcony 74 sq. m / 797 sq. ft

Harbour view

Connecting room available