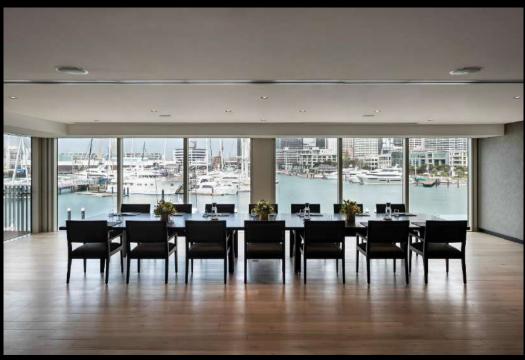

## THE BOARDROOM Size: 69 sq. m / 742 sq. ft Corner views Harbour and City Skyline External terrace

- Built in state-of-the-art AV