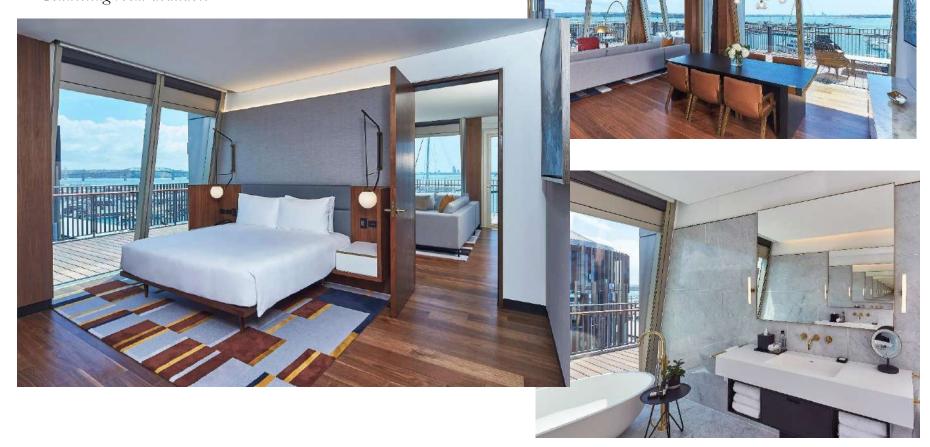

#### **CHAIRMAN'S SUITE**

Rooftop

Average size of Suite 141 sq. m / 1518 sq. ft
With large balcony 106 sq. m / 1141 sq. ft
Harbour and city view
Connecting room available