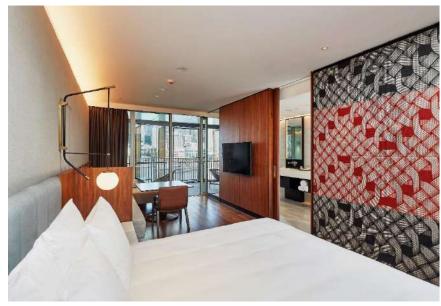

#### KING BED WITH HARBOUR VIEW

Average size of room 47 sq. m / 506 sq. ft

Harbour views

Twin bed configuration available on request

#### KING BED WITH BALCONY

Average size of room 65 sq. m / 700 sq. ft

Average size of room 57 sq. m | 613 sq. ft Balcony 14 sq. m | 150 sq. ft