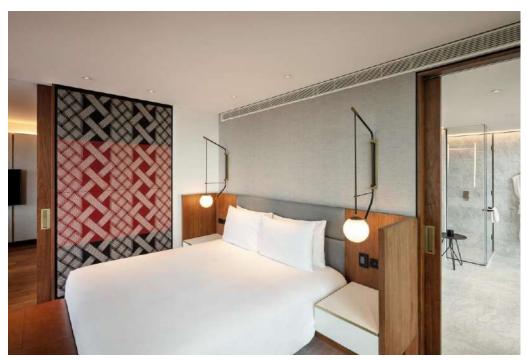

# guest ROOMS

Stylish and spacious guest rooms

#### KING BED

Average size of room 47 sq. m / 506 sq. ft Twin bed configuration is available