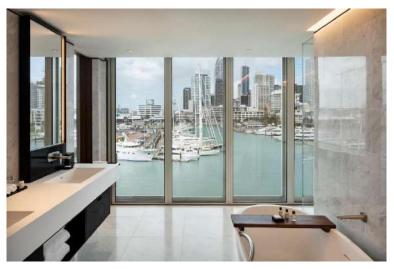

#### KING BED WITH HARBOUR VIEW

Average size of room 47 sq. m / 506 sq. ft

Harbour views

Twin bed configuration available on request

#### TWIN HARBOUR VIEW

Average size of room 57 sq. m / 613 sq. ft