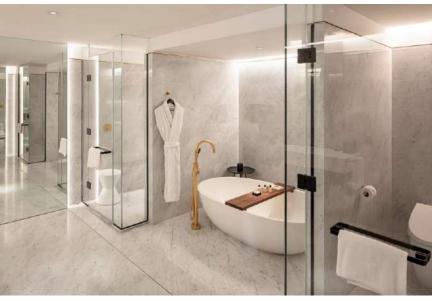

# Welcome

### TAMAKI HERENGA WAKA

Paying tribute to the local culture, the hotel is inspired by the  $M\bar{a}$  ori wharenui (house). Infusing local art and connecting with the local community to create an authentic Kiwi experience.





Welcome

## LOBBY & RECEPTION







# guest ROOMS

Stylish and spacious guest rooms







#### KING BED

Average size of room 47 sq. m / 506 sq. ft Twin bed configuration is available

#### KING BED WITH HARBOUR VIEW

Average size of room 47 sq. m / 506 sq. ft

Harbour views

Twin bed configuration available on request



#### TWIN BED

Average size of room 57 sq. m / 613 sq. ft

#### TWIN HARBOUR VIEW

Average size of room 57 sq. m / 613 sq. ft





#### KING BED DELUXE

#### KING BED WITH BALCONY

Average size of room 65 sq. m / 700 sq. ft

Average size of room 57 sq. m | 613 sq. ft Balcony 14 sq. m | 150 sq. ft





#### KING ROOF TOP BALCONY

# KING ROOF TOP BALCONY HARBOUR VIEW

Average size of room 60 sq. m | 645 sq. ft With a balcony 14 sq. m | 151 sq. ft

Average size of room 60 sq. m | 645 sq. ft With a balcony 14 sq. m | 151 sq. ft Harbour views

#### PARK SUITE