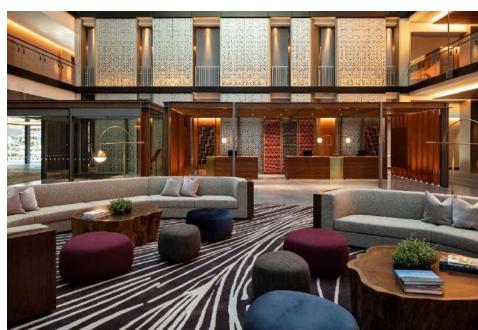

# Welcome

### TAMAKI HERENGA WAKA

Paying tribute to the local culture, the hotel is inspired by the  $M\bar{a}$  ori wharenui (house). Infusing local art and connecting with the local community to create an authentic Kiwi experience.





Welcome

## LOBBY & RECEPTION







# guest ROOMS

Stylish and spacious guest rooms







#### KING BED

Average size of room 47 sq. m / 506 sq. ft Twin bed configuration is available

#### KING BED WITH HARBOUR VIEW

Average size of room 47 sq. m / 506 sq. ft

Harbour views

Twin bed configuration available on request



#### TWIN BED

Average size of room 57 sq. m / 613 sq. ft

#### TWIN HARBOUR VIEW

Average size of room 57 sq. m / 613 sq. ft





#### KING BED DELUXE

#### KING BED WITH BALCONY

Average size of room 65 sq. m / 700 sq. ft

Average size of room 57 sq. m | 613 sq. ft Balcony 14 sq. m | 150 sq. ft





#### KING ROOF TOP BALCONY

# KING ROOF TOP BALCONY HARBOUR VIEW

Average size of room 60 sq. m | 645 sq. ft With a balcony 14 sq. m | 151 sq. ft

Average size of room 60 sq. m | 645 sq. ft With a balco