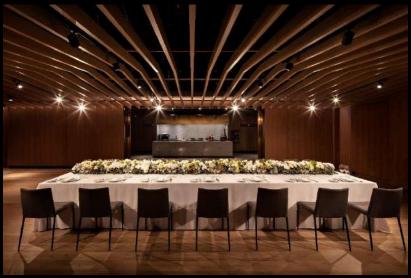

## THE BOARDROOM Size: 69 sq. m / 742 sq. ft Corner views Harbour and City Skyline External terrace

- Built in state-of-the-art AV

### WAKA ROOFTOP Size: 195 sq. m / 2100 sq. ft

- Corner views of the Marina and City Skyline
- Rooftop space with external open air terrace
- Built in state-of-the-art AV