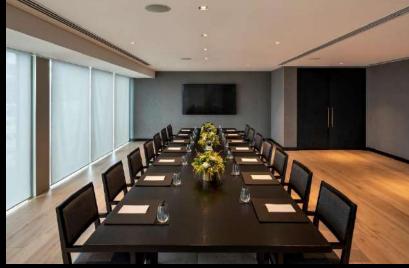

## THE BOARDROOM Size: 69 sq. m / 742 sq. ft Corner views Harbour and City Skyline External terrace

- Built in state-of-the-art AV