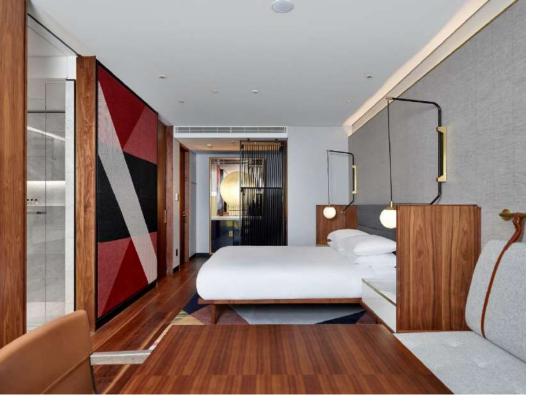

# guest ROOMS

Stylish and spacious guest rooms

#### KING BED

Average size of room 47 sq. m / 506 sq. ft Twin bed configuration is available